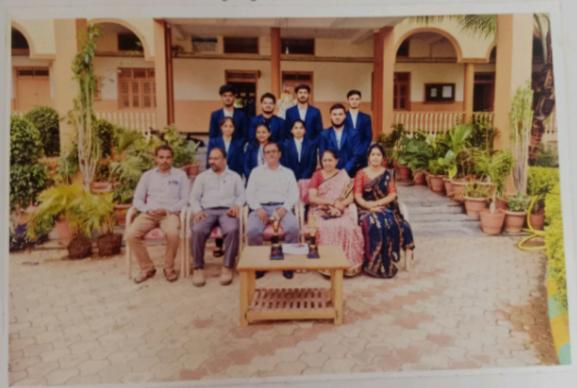

|
|       | Nelamma Galagali    |                              |
|       | Shrusti Teli        | War Zone(Gaming)             |
| 5     | Noor Rangapur       | Wai Zone(Gailing)            |
|       | Hanamanth Potaraddi |                              |

Staff Co-Ordinator: Miss.Jyoti Kalal-7483069587

### Shri S. R. Kanthi Arts, Commerce and Science College Mudhol - 2023-24 Participation in inter college Fest

#### Report:

Shri S.R. Kanthi Arts, Commerce, Science and BCA College Mudhol, has participated in Intercollege fest at A. R. J. BCA College, Ilkal, where Thirteen Colleges have participated and stood first in 'Dance' event winners of the event are Noor.P, Soujanya.M, Nihal..M, Shrushti..T,Nila.G And 'Coding' event The winners of the event are Samarth kumakale, Nila galagali,



Chairman Cultural Committee

Coordinator

Shri S.R.Kanthi Arts, Commerce
And Science College, MUDHOL

Principal \*
ShriS.R.Ranchi College

MUDHOL

DE UNIONE CON

te and wor, too, ton, many man and



### ARJ BCA College, Ilkal

Address: SVMVV'S MAHANTA GANGOTRI CAMPUS ARJ BCA COLLEGE, ILKAL

Date: 02[08]2024

College Name: 5 P. Kanti College

Place: Mudhol

Registration Fees Paid Payment Mode

S. D. Banad

CASHIER SIGN

SIGNATURE

II.KAL



S.V.M.V.V. Sangha's

# A.R.J. B.C.A. COLLEGE, ILKAL PRESENTS

# ANVESHAN

2024

Certificate of Participation

This Certificate has been awarded to Mr./Miss\_

for Participating "ANVESHAN 2024" Organized on 2nd August, 2024

at A.R.J. BCA College, Ilkal

Prof. B. Y. Bellikatti
Event Co-oridnator

Prof. Sec. 10 20 10 20 10 20 10 20 10 20 10 20 10 20 10