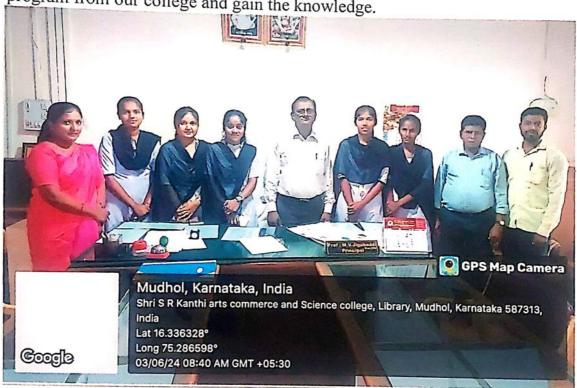

#### ಬಿ.ವ್ಹಿ.ವ್ಹಿ.ಸಂಘದ

ಶ್ರೀ ಎಸ್.ಆರ್. ಕಂಠಿ ಕಲಾ ವಾಣಿಜ್ಯ ಹಾಗೂ ವಿಜ್ಞಾನ ಮಹಾವಿದ್ಯಾಲಯ, ಮುಧೋಳ ನೋಟಿಸ್

ಈ ಮೂಲಕ ಮಹಾವಿದ್ಯಾಲಯದ ಪತ್ರಿಕೋದ್ಯಮ ಹಾಗೂ ಸಮೂಹ ಸಂವಹನ ವಿಭಾಗದ ವಿದ್ಯಾರ್ಥಿ/ನಿಯರಿಗೆ ತಿಳಿಸುವುದೇನೆಂದರೆ,ದಿನಾಂಕ 02-06-2024 ರಿಂದ 07-06-2024ರ ವರೆಗೆ ವಿಜಯಪುರದ ಅಕ್ಕಮಹಾದೇವಿ ಮಹಾವಿದ್ಯಾಲಯದಲ್ಲಿ ನಡೆಯುವ 5 ದಿನದ ಕಾರ್ಯಾಗಾರದಲ್ಲಿ ಪಾಲ್ಗೋಳ್ಳುವ ವಿದ್ಯಾರ್ಥಿನಿಯರು ಸರಿಯಾದ ಮುಂಜಾನೆ 10:00 ಘಂಟೆಗೆ ಸೆಮಿನಾರ ಹಾಲ್ ನಲ್ಲಿ ಹಾಜರಿರಲು ಈ ಮೂಲಕ ತಿಳಿಸಲಾಗಿದೆ.

The Students of Journalism and mass communication.

Core here by infored that the meeting here been.

Called descess about 5 days workshop on Vijupura.

ಪತ್ರಿಕೋದ್ಯಮ ಮತ್ತು ಸಮೂಹ ಸಂವಹನ ವಿಭಾಗ

S.R.Kanthi Arts, Commerce and Science College, MUDHOL.

ಮಾನ್ಯರೆ,

ವಿಷಯ: ಕಾರ್ಯಾಗಾರಕ್ಕೆ 9 ಜನ ವಿದ್ಯಾರ್ಥಿನಿಯರನ್ನು ಕಳುಹಿಸುತ್ತರುವುದರ ಕುರಿತು.

භමුනෙ: KSAWUV/J&MC/2024-25 Dt:21.05.2024

ಮೇಲ್ಲಾಣಿಸಿದ ವಿಷಯ ಹಾಗೂ ಉಲ್ಲೇಖಕ್ಕೆ ಸಂಬಂಧಿಸಿದಂತೆ ತಾವು ಹಮ್ಮಿಕೊಂಡಿರುವ ಎಸ್.ಸಿ./ ಎಸ್.ಅ.ಮತ್ತು ಇತರೆ ಹಿಂದುಆದ ವರ್ಗಗಳ ವಿದ್ಯಾರ್ಥಿನಿಯಲಿಗೆ "ಗ್ರಾಫಿಕ್ಸ್ ಹಿಸೈನಿಂಗ್ ಕೌಶಲ್ಯಗಳು" ಕುಲತಾದ 5 ದಿನಗಳ (ದಿನಾಂಕ: 03-06-2024ಲಂದ 07-06-2024ರವರೆಗೆ) ತರಬೇತಿ ಕಾರ್ಯಾಗಾರಕ್ಷೆ ನಮ್ಮ ಮಹಾವಿದ್ಯಾಲಯದ ವತಿಯಿಂದ **ೞ.ಎ. ಪ**ತ್ರಿಕೋದ್ಯಮ ಸಂವಹನ ವಿಭಾಗದ ಅಂತಿಮ ವರ್ಷ ಹಾಗೂ ಸಮೂಹ (6ನೇ ವಿದ್ಯಾರ್ಥಿನಿಯರನ್ನು ಕಳುಹಿಸಿಕೊಡಲಾಗುತ್ತಿದೆ.