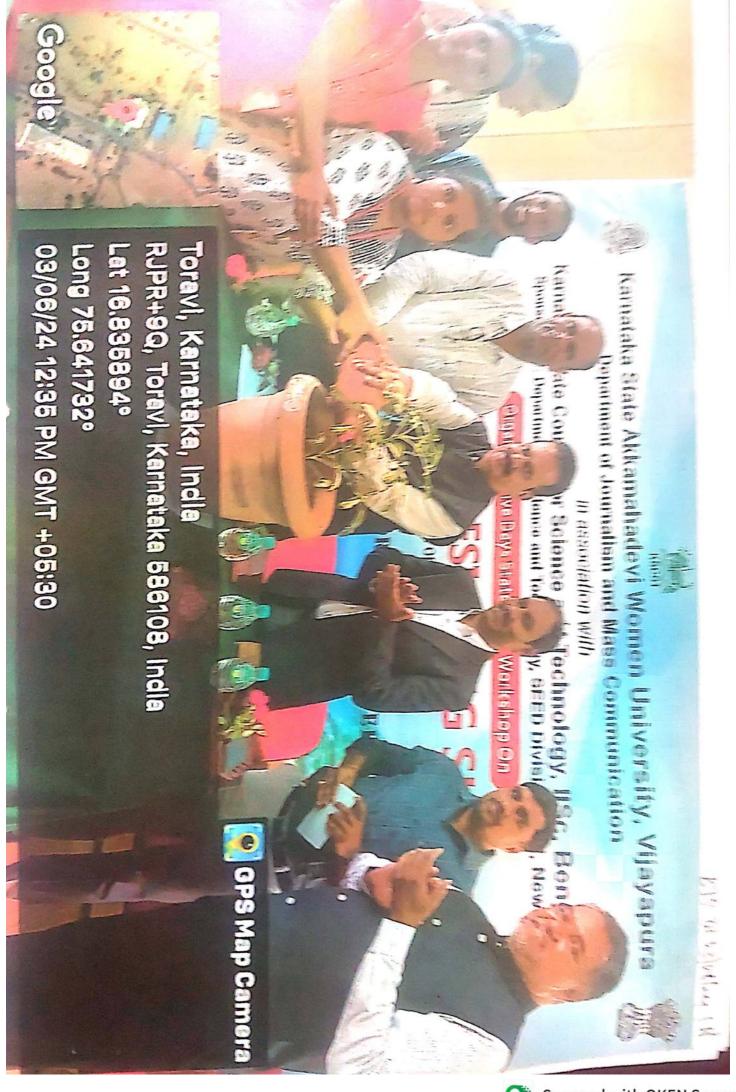

#### Karnataka State Akkamahadevi Women University Vijayapura

Department of Journalism and Mass Communication

In Association with

Karnataka State Council for Science and Technology, HSc, Bengaluru

Organising

FIVE DAYS STATE LEVEL WORKSHOP ON

### "GRAPHIC DESIGNING SKILLS"

(For SC/ST & OBC UG/PG Students)

From 3<sup>rd</sup> June 2024 to 7<sup>th</sup> June 2024

President & Inauguration By:

Prof. B. K. Tulasimala

Vice Chancellor, KSAWU, Vijayapura

Chief Guest/ Key Note Address:

Dr. U. T Vijay

Executive Secretary,

Karnataka State Council for Science and Technology, Bengaluru

Guest of Honour:

Shri. Shankargouda S Somanal (KAS, Senior Scale)

Registrar, KSAWU, Vijayapura

Prof. H. M. Chandrashekar

Registrar (Evaluation), KSAWU, Vijayapura

Shri PundalikaManavar

Deputy Director, Social Welfare Dept. Vijayapura

Date:03-06-2024 Time: 11:00 AM Venue: Lecture Hall, Dept. of Journalism and

Mass Communication

All are cordially invited

Shri. Gangadharappa R

Project Engineer, KSCST and Course Coordinator

Shri. Sandeep

Workshop Director

Prof. Onkaragouda Kakade

Chairperson, JMC, KSAWU

Dr. Tahmeena Nigar Sultana

Workshop Director

Spensored By:

Department of Science and Technology, SEED Division, GOI, New Delhi.