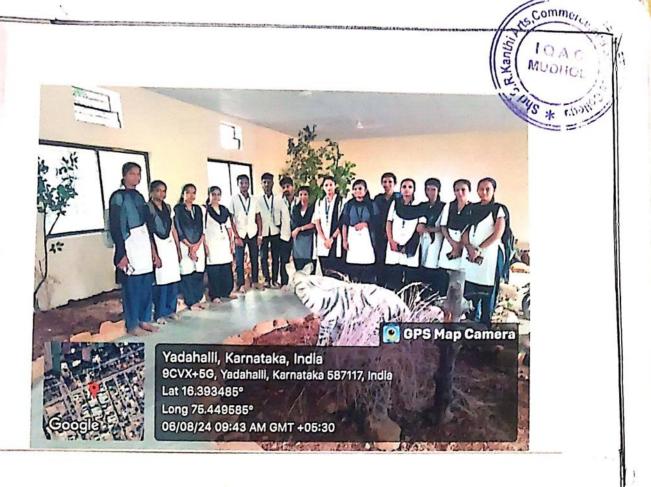

#### B.V.V.Sangha's Shri S.R.Kanthi Arts, Commerce and Science College, Mudhol

Department of Zoology **Organises** 

Field Visit Programme On"Chinkar Wildlife Sanctuary Yadanal

Department of Zoology organized Field Visit to Chinkar Wildlife Sanctuary Yadahalli as per our Zoology Practical Syllabus at 8.00am dated on 06/08/2024 for B.Sc VI Sem 23 Students attended this Program. A.H.Hiremath welcomed, introduced the guest of honor and gave introductory speech for the purpose of Visit. Forest Department Staff assist us to the field visit.

Dr., M.R. Desai and H.B. Dhoni Sir, RFO Mudhol has been invited as resource person to the programme who enlightened all the students by his special lecture which covered all the aspects of Chinkar Wildlife Sanctuary Yadahalli.

Thereafter, Students exposed documentary videos pertaining to establishment of Chinkar wild life Sanctuary also flora and fauna available in that Sanctuary. At end of the program students' interaction was held, Lastly Visit concluded with vote of Thanks by Pradeep.