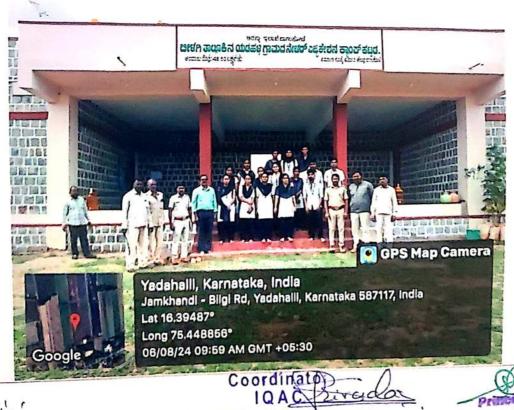

#### B.V.V.Sangha's Shri S.R.Kanthi Arts, Commerce and Science College, Mudhol

Department of Zoology **Organises** 

Field Visit Programme On"Chinkar Wildlife Sanctuary Yadanal

Department of Zoology organized Field Visit to Chinkar Wildlife Sanctuary Yadahalli as per our Zoology Practical Syllabus at 8.00am dated on 06/08/2024 for B.Sc VI Sem 23 Students attended this Program. A.H.Hiremath welcomed, introduced the guest of honor and gave introductory speech for the purpose of Visit. Forest Department Staff assist us to the field visit.

Dr., M.R. Desai and H.B. Dhoni Sir, RFO Mudhol has been invited as resource person to the programme who enlightened all the students by his special lecture which covered all the aspects of Chinkar Wildlife Sanctuary Yadahalli.

Thereafter, Students exposed documentary videos pertaining to establishment of Chinkar wild life Sanctuary also flora and fauna available in that Sanctuary. At end of the program students' interaction was held, Lastly Visit concluded with vote of Thanks by Pradeep.