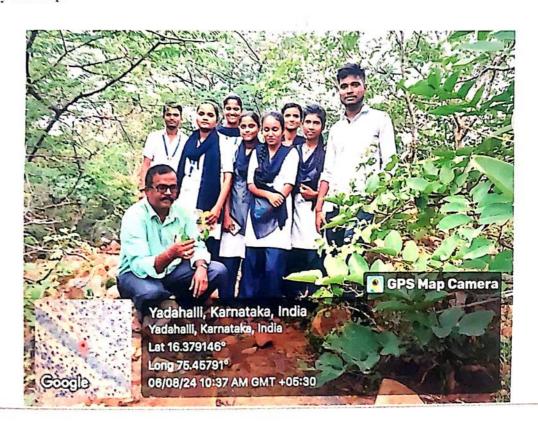

To,

The Principal Shri S.R.Kanthi College Mudhol.

Respected Sir,

We are pleased to inform you that, We from Department of Zoology Planned to visit Chinkar Wildlife Sanctuary Yadahalli for BSc –VI Sem Zoology Students to expose various aspects of Wild life Sanctury as per our syllabus which is arranged in co-operation with Department of Forest Bilagi dated on **06 August-2024** at 9am. We hope that you would be kind enough to accept our request and Permit to attend the same.

### **Notice**

All the VI Semester Students of Zoology are informed to attend Field Visit to Chinkar Wildlife Sanctuary Yadahalli as per your Practical Syllabus Staff in charge and HOD of Zoology will accompany your Field Visit.

#### B.V.V.Sangha's Shri S.R.Kanthi Arts, Commerce and Science College, Mudhol

Department of Zoology **Organises** 

Field Visit Programme On"Chinkar Wildlife Sanctuary Yadanal

Department of Zoology organized Field Visit to Chinkar Wildlife Sanctuary Yadahalli as per our Zoology Practical Syllabus at 8.00am dated on 06/08/2024 for B.Sc VI Sem 23 Students attended this Program. A.H.Hiremath welcomed, introduced the guest of honor and gave introductory speech for the purpose of Visit. Forest Department Staff assist us to the field visit.

Dr., M.R. Desai and H.B. Dhoni Sir, RFO Mudhol has been invited as resource person to the programme who enlightened all the students by his special lecture which covered all the aspects of Chinkar Wildlife Sanctuary Yadahalli.

Thereafter, Students exposed documentary videos pertaining to establishment of Chinkar wild life Sanctuary also flora and fauna available in that Sanctuary. At end of the program students' interaction was held, Lastly Visit concluded with vote of Thanks by Pradeep.