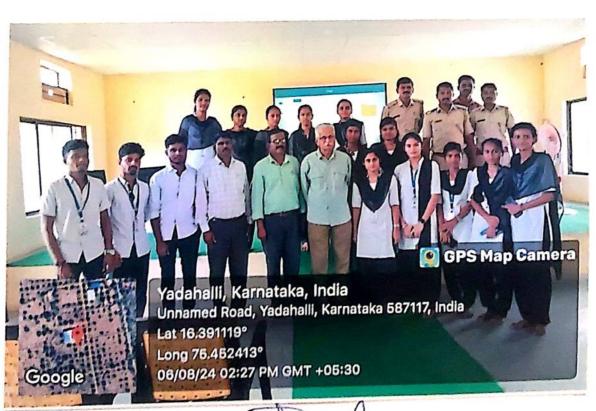

### **Notice**

All the VI Semester Students of Zoology are informed to attend Field Visit to Chinkar Wildlife Sanctuary Yadahalli as per your Practical Syllabus Staff in charge and HOD of Zoology will accompany your Field Visit.

Hence all the concerned are informed to participate in the Field Visit dated on 06/08/2024.

Principal

Shri S R Kanthi Arts, Commerce and Science College, Mudhol

#### B.V.V.Sangha's Shri S.R.Kanthi Arts, Commerce and Science College, Mudhol

Department of Zoology **Organises** 

Field Visit Programme On"Chinkar Wildlife Sanctuary Yadanal

Department of Zoology organized Field Visit to Chinkar Wildlife Sanctuary Yadahalli as per our Zoology Practical Syllabus at 8.00am dated on 06/08/2024 for B.Sc VI Sem 23 Students attended this Program. A.H.Hiremath welcomed, introduced the guest of honor and gave introductory speech for the purpose of Visit. Forest Department Staff assist us to the field visit.

Dr., M.R. Desai and H.B. Dhoni Sir, RFO Mudhol has been invited as resource person to the programme who enlightened all the students by his special lecture which covered all the aspects of Chinkar Wildlife Sanctuary Yadahalli.

Thereafter, Students exposed documentary videos pertaining to establishment of Chinkar wild life Sanctuary also flora and fauna available in that Sanctuary. At end of the program students' interaction was held, Lastly Visit concluded with vote of Thanks by Pradeep.