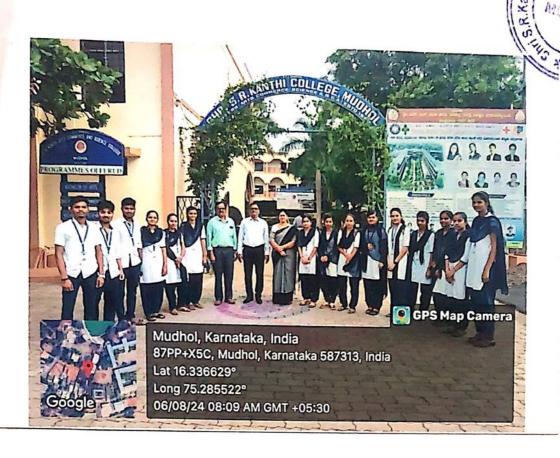

To,

The Principal Shri S.R.Kanthi College Mudhol.

Respected Sir,

We are pleased to inform you that, We from Department of Zoology Planned to visit Chinkar Wildlife Sanctuary Yadahalli for BSc –VI Sem Zoology Students to expose various aspects of Wild life Sanctury as per our syllabus which is arranged in co-operation with Department of Forest Bilagi dated on **06 August-2024** at 9am. We hope that you would be kind enough to accept our request and Permit to attend the same.

### **Notice**

All the VI Semester Students of Zoology are informed to attend Field Visit to Chinkar Wildlife Sanctuary Yadahalli as per your Practical Syllabus Staff in charge and HOD of Zoology will accompany your Field Visit.

Hence all the concerned are informed to participate in the Field Visit dated on 06/08/2024.

Principal

Shri S R Kanthi Arts, Commerce and Science College, Mudhol

#### B.V.V.Sangha's Shri S.R.Kanthi Arts, Commerce and Science College, Mudhol

Department of Zoology **Organises** 

Field Visit Programme On"Chinkar Wildlife Sanctuary Yadanal

Department of Zoology organized Field Visit to Chinkar Wildlife Sanctuary Yadahalli as per our Zoology Practical Syllabus at 8.00am dated on 06/08/2024 for B.Sc VI Sem 23 Students attended this Program. A.H.Hiremath welcomed, introduced the guest of honor and gave introductory speech for the purpose of Visit. Forest Department Staff assist us to the field visit.