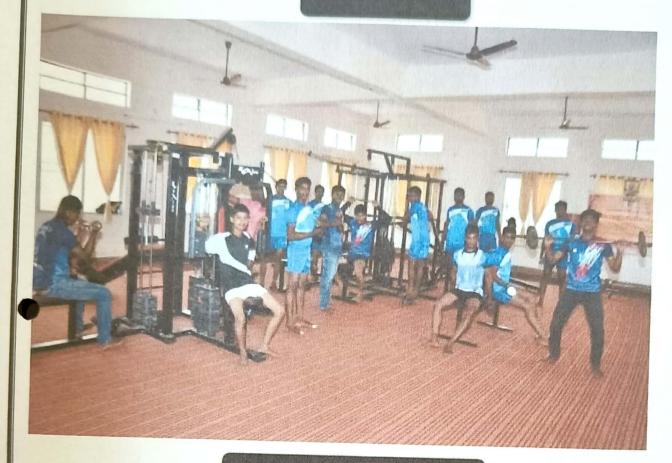

### FOOT BALL GROUND

Coordinator

Shri S.R.Kanthi Arts,Commerce
And Science College,MUDHOL

W

GYM

University Blues

Coordinator

Shri S.R.Kanthi Arts,Commerce