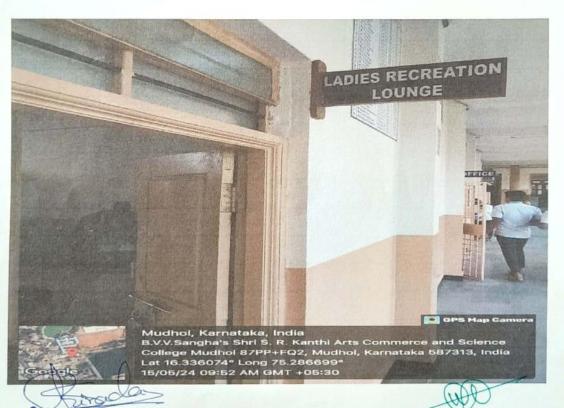

# Common Rooms

The campus has separate common areas for female students, where they can go to unwind during their leisure time. There are also fully equipped restrooms for boys and ladies.