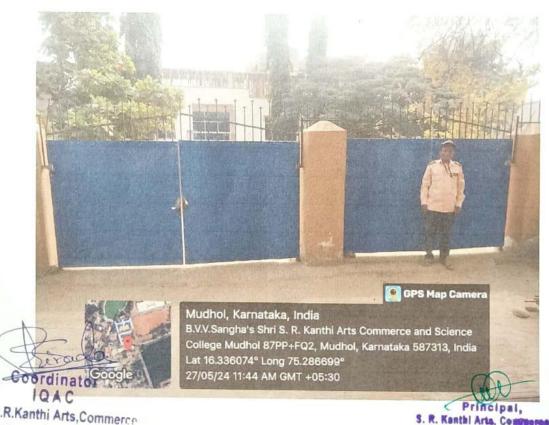

### **Restricted Entry**

Security will check at the main gate to ensure the safety of the female students and to prevent unauthorized entry.