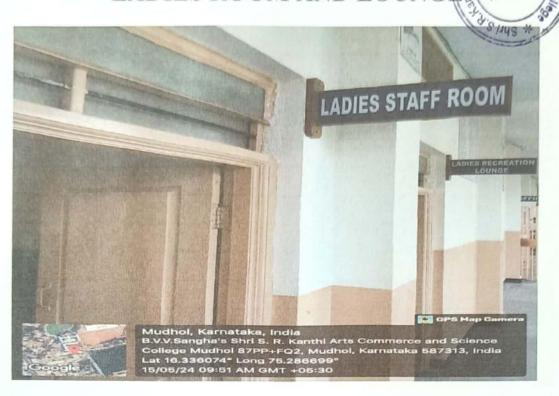

# Common Rooms

The campus has separate common areas for female students, where they can go to unwind during their leisure time. There are also fully equipped restrooms for boys and ladies.