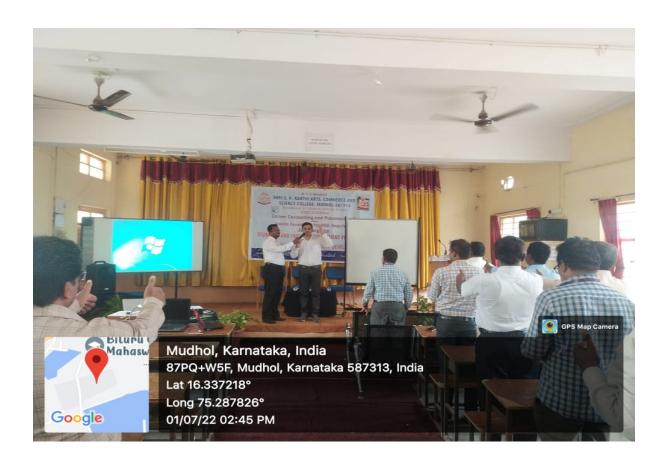

Shri S. R. Kanthi Arts, Commerce and Science College, Mudhol IQAC Initiative

Career Counselling and Placement Cell and

Amrita Foundation for HRD, Bagalkote Jointly Organizes Student Development Programme And

Faculty Development Programme On

Soft Skills and Personality Development On 01<sup>st</sup> July, 2022