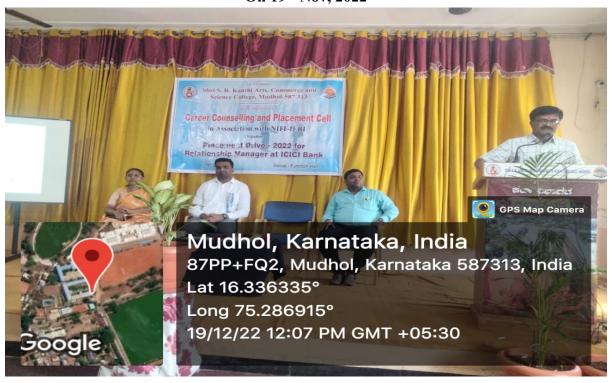

# Shri S. R. Kanthi Arts, Commerce and Science College, Mudhol IQAC Initiative

### Career Counselling and Placement Cell In Association with NIIT-IFBI

**Organizes** 

Placement Drive – 2022 for Relationship Managers @ ICICI Bank On 19<sup>th</sup> Nov, 2022