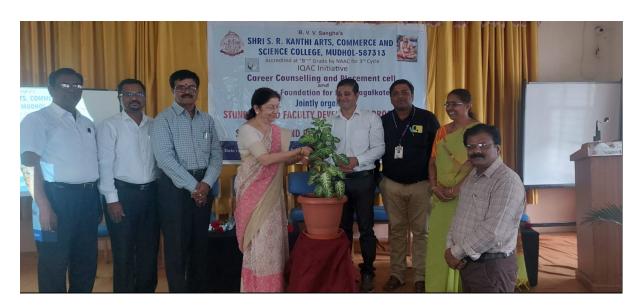

Shri S. R. Kanthi Arts, Commerce and Science College, Mudhol IQAC Initiative

Career Counselling and Placement Cell and

Amrita Foundation for HRD, Bagalkote Jointly Organizes Student Development Programme And

Faculty Development Programme On

Soft Skills and Personality Development On 01<sup>st</sup> July, 2022