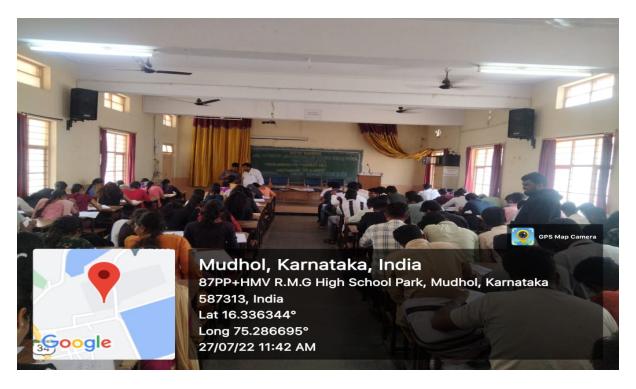

## Shri S. R. Kanthi Arts, Commerce and Science College, Mudhol

**IQAC** Initiative

Career Counselling and Placement Cell,

And

Paritranaya IAS Academy, Bagalkot

**Organizes** 

TALENT RECOGNITION TEST

On 27th July, 2022