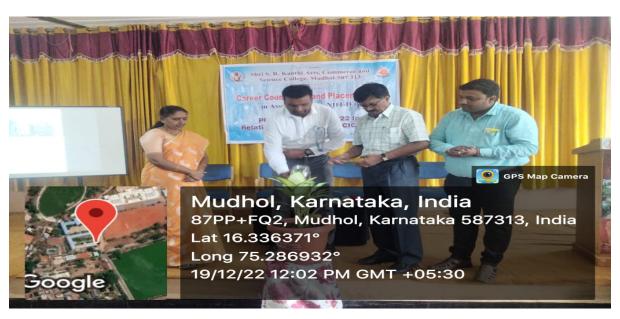

# Shri S. R. Kanthi Arts, Commerce and Science College, Mudhol IQAC Initiative

### Career Counselling and Placement Cell In Association with NIIT-IFBI

**Organizes** 

Placement Drive – 2022 for Relationship Managers @ ICICI Bank On 19<sup>th</sup> Nov, 2022