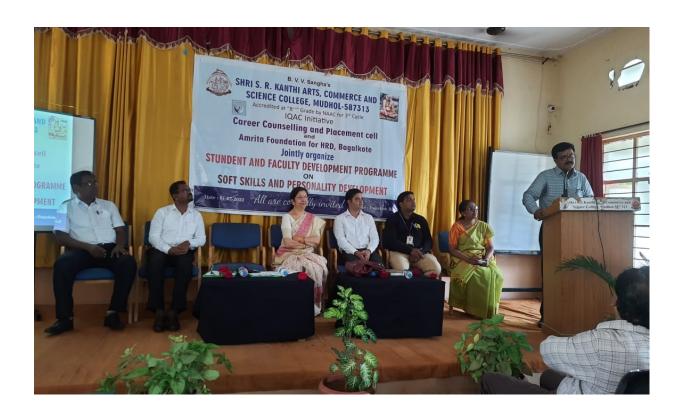

Shri S. R. Kanthi Arts, Commerce and Science College, Mudhol IQAC Initiative

Career Counselling and Placement Cell and

Amrita Foundation for HRD, Bagalkote Jointly Organizes Student Development Programme And

Faculty Development Programme On

Soft Skills and Personality Development On 01<sup>st</sup> July, 2022