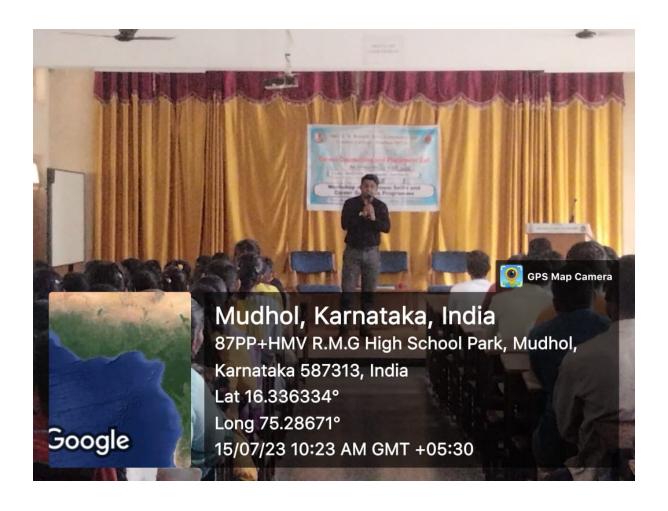

# Shri S. R. Kanthi Arts, Commerce and Science College, Mudhol IQAC Initiative

### **Career Counselling and Placement Cell**

And

### Gurudev Academy and T. I. M. E Institue, Dharwad

**Organizes** 

One day Workshop on Career Guidance and Opportunities in Various Govt. Sector
On 15<sup>th</sup> July, 2023