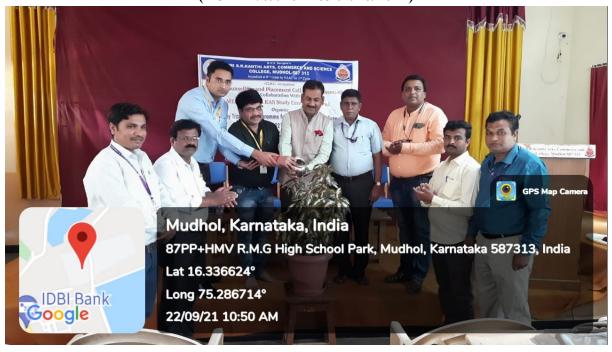

## Career Counselling and Placement Cell, Collaboration with

## MERU IAS and KAS study Center, Dharwad

**Organizes** 

10 Days training Programme for all Competitive Exams (from 22/09/2021 to 01/10/2021)