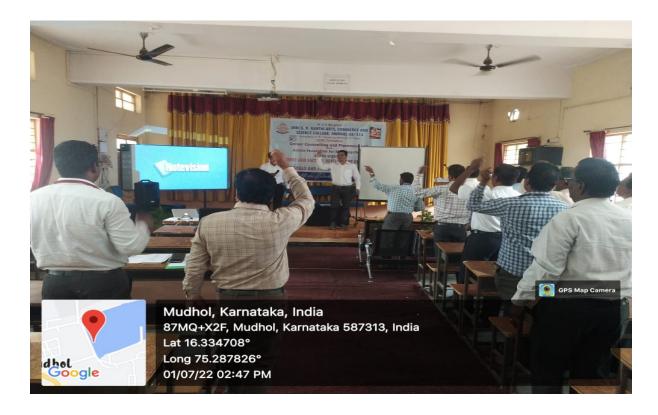

Shri S. R. Kanthi Arts, Commerce and Science College, Mudhol IQAC Initiative

Career Counselling and Placement Cell and

Amrita Foundation for HRD, Bagalkote Jointly Organizes Student Development Programme And

Faculty Development Programme On

Soft Skills and Personality Development On 01<sup>st</sup> July, 2022