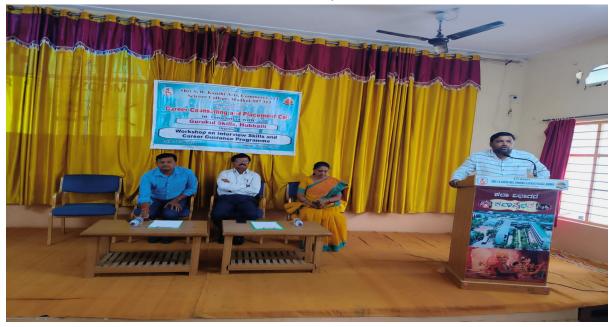

# Shri S. R. Kanthi Arts, Commerce and Science College, Mudhol IQAC Initiative

## **Career Counselling and Placement Cell**

And

## Gurukull Skills, Hubballi

**Organizes** 

One day Workshop on Interview Skills and Career Guidance Programme On  $30^{\rm th}$  June, 2023