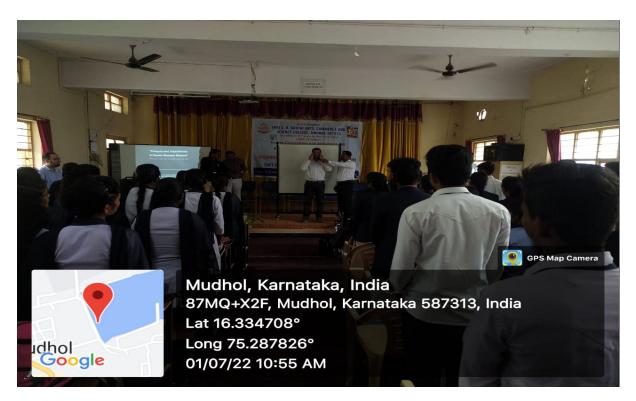

Shri S. R. Kanthi Arts, Commerce and Science College, Mudhol IQAC Initiative

Career Counselling and Placement Cell and

Amrita Foundation for HRD, Bagalkote Jointly Organizes Student Development Programme And

Faculty Development Programme On

Soft Skills and Personality Development On 01<sup>st</sup> July, 2022