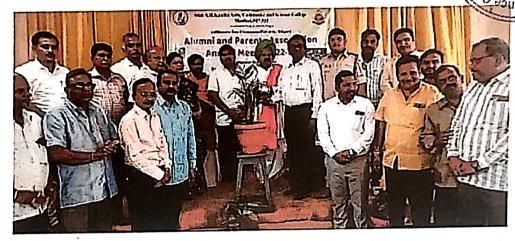

Alumni and Parents Association Annual Meet-2022-23 (Professional Guidance, Spandana-Prerana and Felicitation Programme)

17<sup>th</sup> Aug. 2024, 10.00 am

Report

The Alumni and Parents Association organized Annual Meet with Professional Village Spandana-Prerana and Felicitation programme for the academic year 2023-24 on 17th August. 2024 at 10.00 am at the Function Hall. Sanidhya by -H.H. Shri Vedamurthy Chandrashekar Mahaswamiji (Alumni), Shri Adaveshwar Math, Yadahalli-Ingalagi. Shri R. B. Timmapur, Hon'ble Minister of Excise, Govt. of Karnataka, was invited as Inaugurator, Shri H. R. Nirani, MLC, was invited as Guest of Honour, who motivated all the alumni and present students by their speech. Smt. Ashadevi J. Gudagunti, Vice President of Alumni Association was present. Prof. M.V. Jigabaddi, the president of the programme and Principal of the college gave presidential speech.

The programme began with prayer song by girl students, Shri Ramakrishna T. Budni, Chairman, Alumni Association, welcomed all the guests of honour. Shri V.S. Munavalli, Chairman of Alumni and Parents Association College Commitee, introduced all the guests of honour. Dr. M.H. Jogi, Organizing Secretary, gave introductory speech. At the programme felicitated the guest of honour and alumni achievers to encourage present students. Dr. M.K. Gavimath, faculty of Mathematics, proposed vote of thanks and Smt. Radha Malipatil, Head, Dept. of Sociology, anchored in the programme. All the staff, students and Alumni were present in the programme.