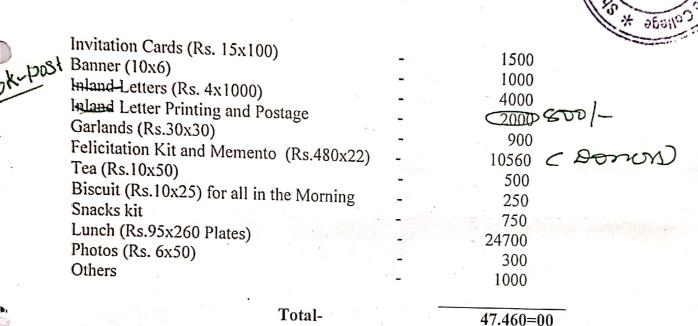

## Expenditure 11714

| (1) | Invitation, | Banner | 5  | Mements - |
|-----|-------------|--------|----|-----------|
| 1   |             |        | .0 | , ,       |

- ( Pendal & Deciration
  - (3) Sonnan shal
  - (A) Gem Garlands (Soussons)
- 6 paper cups & parle Bismits.
  - 3 Tissue paper (Kapkin) & Cuter
  - @ Disel for generator
  - (9) sweets & chips for quests
- (1) Coffee, Tea and K.T.

  (1) Karik for fericitation K.I
  (1) Fericitation physic Butti

  (3) Fericitation Sit

  (4) Water 1/2 Bottles & Con

  (13) Lunch 01

  - (E) Limes for NCC & NSI Shelents -at sabori (Add Linn)
  - (13) heary for organizars ("Blackingal)
  - (8) ph. his
  - (15) Vicham

4600=0

5575 = 200

6990=50

505=00/

325=00 -

900=00

450 =0

2000 200

1200=00-

32000 = -

6410=00

3 dv s-nce

81204 = 00 30.000 = 50

51204=00

(N.S. M. Maranall)

B.V.V. Sangha's Shri S.R. Kanthi Arts, Commerce and Science College, Mudhol **IQAC** Initiative