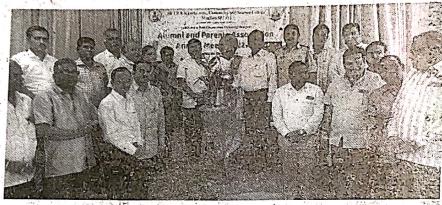

Alumni and Parents Association Annual Meet-2022-23 (Professional Guidance, Spandana-Prerana and Felicitation Programme)

17<sup>th</sup> Aug. 2024, 10.00 am

Report

The Alumni and Parents Association organized Annual Meet with Professional Village Spandana-Prerana and Felicitation programme for the academic year 2023-24 on 17th August. 2024 at 10.00 am at the Function Hall. Sanidhya by -H.H. Shri Vedamurthy Chandrashekar Mahaswamiji (Alumni), Shri Adaveshwar Math, Yadahalli-Ingalagi. Shri R. B. Timmapur, Hon'ble Minister of Excise, Govt. of Karnataka, was invited as Inaugurator, Shri H. R. Nirani, MLC, was invited as Guest of Honour, who motivated all the alumni and present students by their speech. Smt. Ashadevi J. Gudagunti, Vice President of Alumni Association was present. Prof. M.V. Jigabaddi, the president of the programme and Principal of the college gave presidential speech.

The programme began with prayer song by girl students, Shri Ramakrishna T. Budni, Chairman, Alumni Association, welcomed all the guests of honour. Shri V.S. Munavalli, Chairman of Alumni and Parents Association College Commitee, introduced all the guests of honour. Dr. M.H. Jogi, Organizing Secretary, gave introductory speech. At the programme felicitated the guest of honour and alumni achievers to encourage present students. Dr. M.K. Gavimath, faculty of Mathematics, proposed vote of thanks and Smt. Radha Malipatil, Head, Dept. of Sociology, anchored in the programme. All the staff, students and Alumni were present in the programme.