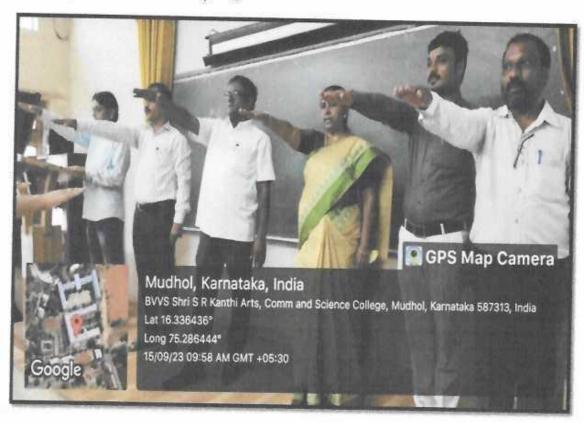

#### B. V. V. Sangha's Shri S. R. Kanthi Arts, Commerce & Science College, Mudhol N. S. S. Unit I & II Organised

TEACHERS DAY

#### REPORT

B. V. V. Sangha's Shri S. R. Kanthi Arts, Commerce and Science College Mudhol, Under The NSS Unit I & II organized Teachers Day for the purpose of Dr. Sarvapalli Radhakrishnan Birth Anniversary Celebrating on 05th Sept 2023 at college function hall. The program was started by offering the flower to the photo of Dr. Sarvapalli Radhakrishnan.

On this Occasion Principal Prof. M. V. Jigabaddi, Sports Committee Chairman Dr. M. R. Jarakunti, Prof. V. M. Kittur, Physical Director Prof. A. Y. Munnolli, NSS officers Prof. L. K. Rathod, Prof. P. D. Kumbar andall the staff and students were presented.