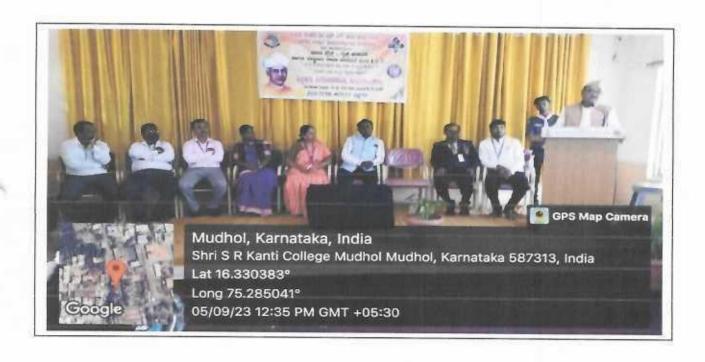

#### B. V. V. Sangha's Shri S. R. Kanthi Arts, Commerce & Science College, Mudhol N. S. S. Unit I & II Organised

TEACHERS DAY

#### REPORT

B. V. V. Sangha's Shri S. R. Kanthi Arts, Commerce and Science College Mudhol, Under The NSS Unit I & II organized Teachers Day for the purpose of Dr. Sarvapalli Radhakrishnan Birth Anniversary Celebrating on 05th Sept 2023 at college function hall. The program was started by offering the flower to the photo of Dr. Sarvapalli Radhakrishnan.

On this Occasion Principal Prof. M. V. Jigabaddi, Sports Committee Chairman Dr. M. R. Jarakunti, Prof. V. M. Kittur, Physical Director Prof. A. Y. Munnolli, NSS officers Prof. L. K. Rathod, Prof. P. D. Kumbar andall the staff and students were presented.