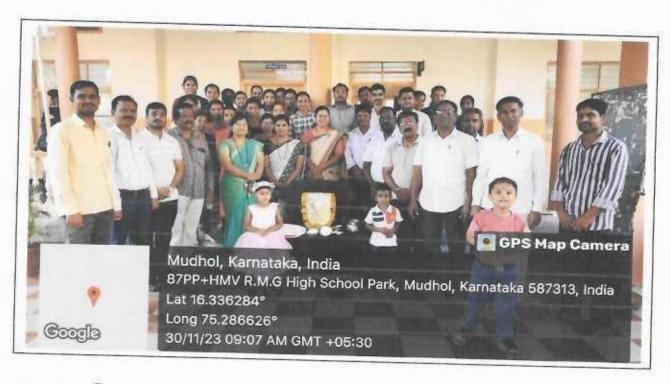

#### B. V. V. Sangha's Shri S. R. Kanthi Arts, Commerce & Science College, Mudhol N. S. S. Unit I & II Organised

TEACHERS DAY

#### REPORT

B. V. V. Sangha's Shri S. R. Kanthi Arts, Commerce and Science College Mudhol, Under The NSS Unit I & II organized Teachers Day for the purpose of Dr. Sarvapalli Radhakrishnan Birth Anniversary Celebrating on 05th Sept 2023 at college function hall. The program was started by offering the flower to the photo of Dr. Sarvapalli Radhakrishnan.

On this Occasion Principal Prof. M. V. Jigabaddi, Sports Committee Chairman Dr. M. R. Jarakunti, Prof. V. M. Kittur, Physical Director Prof. A. Y. Munnolli, NSS officers Prof. L. K. Rathod, Prof. P. D. Kumbar andall the staff and students were presented.