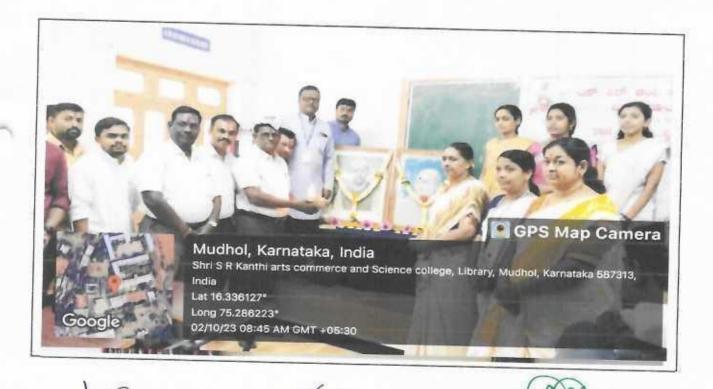

icer Unit- 2

B.V.V.S's. Shri S. R. Kanthi Arts, Commerce & Science College, MUDHOL.



N. S. S. Unit I & II

MUDHOL 587 313

Commerc



#### Report

B. V. V. Sangha's Shri S. R. Kanthi Arts, Commerce and Science College Mudhol, Under The NSS Unit I & II On 02<sup>nd</sup>Octo 2023 celebrated the Mahatma Gandhiji and Lal Bahuddur Shashtri Birth Anniversary. This was by worshiping and offering flowers to the portrait. In that Situation Chief Guest Prof. A. H. Hiremath Spoke about the principles of Mahatma Gandiji and Lal Bahuddur Shashtri and Their Contribution to this Country are immense.

On this Occasion President of the Principal Prof. M. V. Jigabaddi, IQAC Coordinator Smt. S. S. Biradar, NSS Officers Prof. L.M.Rathod, Prof. P.D.Kumbar and 28 NSS Volunteers and all staff were present.



Shri S. R. Kaniff Science College, Mudhol-587313 Science College, Mudhol-587313

Principal, B.V.V.S's. Shri S. R. Kanthi Arts, Commerce & Science College, MUDHOL.

B. V. V. Sangha's

## Shri S. R. Kanthi Arts, Commerce & Science College, Mudhol

N. S. S. Unit I & II Attendance Sheet

MUDHOL 587 313

| SL.NO | NAME OF THE STUDENTS       | CLASS