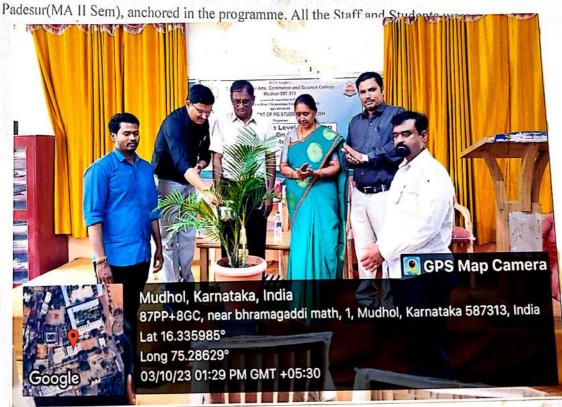

#### Report

IQAC Initiative, and the Department of PG Studies in English organized One Day State Level Workshop on Research Methodology on 3rd October 2023 at 12.00 pm, at the Seminar Hall. Dr. Deepak Shinde, Assistant Professor of English and Deputy Registrar (Adm.), Karnataka State Akkamahadevi Women's University, Vijayapur was invited as resource person who enlightened all the students on the topic and interaction session was held at end of the workshop. Prof. M.V. Jigabaddi, the Principal and President of the programme, gave presidential remarks.

Prof. P.B. Badiger, Co-ordinator, PG Studies in English, welcomed and introduced guest of honor, Shri M.H. Jogi, Head, PG Studies in English, proposed the vote of thanks. Kum. Bhima

PG Studies in English